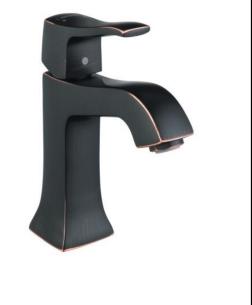

## **SPECIFICATION** SHEET - fittings

| BRAND:                         | hansgrohe                                                                                                                        | Product F |
|--------------------------------|----------------------------------------------------------------------------------------------------------------------------------|-----------|
| ORIGIN:                        | Germany                                                                                                                          |           |
| SERIES:                        | Metris C                                                                                                                         |           |
| PRODUCT<br>DESCRIPTION:        | Single Hole Faucet  ComfortZone 100  with pop-up waste 1½"  Flow rate: 4.5 l./min.  Ceramic Cartridge  spray type: Aerated spray |           |
| MODEL No.                      | 31075 921                                                                                                                        |           |
| FINISH/COLOUR:                 | Rubbed Bronze                                                                                                                    |           |
| DIMENSIONS:                    | 7.25" H, 4.5" spout projection                                                                                                   |           |
| OPTIONAL<br>MATCHING<br>PARTS: |                                                                                                                                  |           |