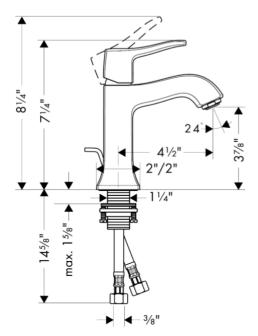

## **SPECIFICATION** SHEET - fittings

| BRAND:                         | hansgrohe                                                                                                                        | Product F |
|--------------------------------|----------------------------------------------------------------------------------------------------------------------------------|-----------|
| ORIGIN:                        | Germany                                                                                                                          |           |
| SERIES:                        | Metris C                                                                                                                         |           |
| PRODUCT<br>DESCRIPTION:        | Single Hole Faucet  ComfortZone 100  with pop-up waste 1½"  Flow rate: 4.5 l./min.  Ceramic Cartridge  spray type: Aerated spray |           |
| MODEL No.                      | 31075 921                                                                                                                        |           |
| FINISH/COLOUR:                 | Rubbed Bronze                                                                                                                    |           |
| DIMENSIONS:                    | 7.25" H, 4.5" spout projection                                                                                                   |           |
| OPTIONAL<br>MATCHING<br>PARTS: |                                                                                                                                  |           |